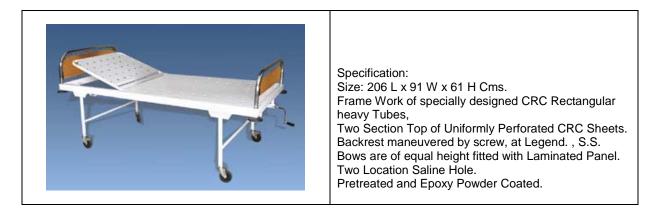

# Semi-fowler bed (STD)

Specification: Frame work of strong & precise steel tubes mounted on 10 cms dia Swivelling castors. Having four section top of perforated CRCA sheet duly machine press bent. Backrest and knee -rest sections manoeuvred by two separate screws. Tabular head and foot bows of unequal height with vertical tube supports. Provisions for four saline locations Size: 206L x 90W x 60 H cms Finish: Epoxy Powder Coated