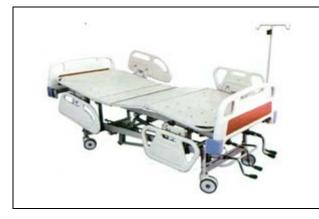

# Electric ICU Bed (ABS Panels)

|  | Specification:<br>Frame work made of rectangular M.S. tube perforated<br>CRC sheet top in four sections<br>Back rest, knee rest, TB/RTB and hi-lo positions<br>obtained by electric actuator operate by hand remote<br>system<br>ABS molded head and foot bows<br>Aluminum collapsible safety side railings<br>Telescopic IV rod with four locations<br>Bed mounted on 125 mm diameter castor-two with<br>brakes<br>Overall size: 210 (L) x 90 (W) x 60-80 (H) cm<br>Finish: Epoxy powder coated |
|--|--------------------------------------------------------------------------------------------------------------------------------------------------------------------------------------------------------------------------------------------------------------------------------------------------------------------------------------------------------------------------------------------------------------------------------------------------------------------------------------------------|
|--|--------------------------------------------------------------------------------------------------------------------------------------------------------------------------------------------------------------------------------------------------------------------------------------------------------------------------------------------------------------------------------------------------------------------------------------------------------------------------------------------------|