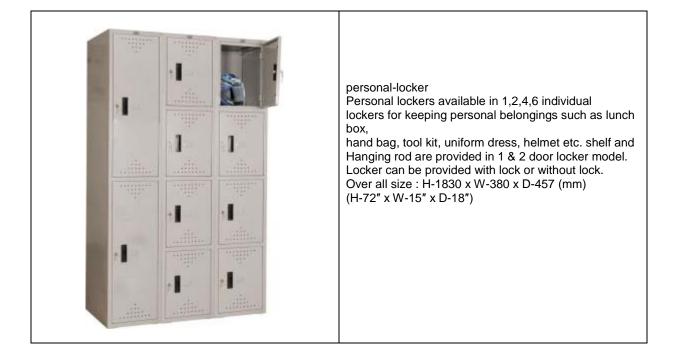

le<br>Shelves.<br>Overall size: H-1830 x W-900 x D-450 (mm)<br>(H-72" x W-35.5" x D-18")<br>Also available in small Size with 1 adjustable shelve. |
|--|--------------------------------------------------------------------------------------------------------------------------------------------------------------------------------------------------------------------|
|--|--------------------------------------------------------------------------------------------------------------------------------------------------------------------------------------------------------------------|



Regd Add: B/206, Dhuri Pride, Om Nagar, Vasai Road (west), Thane, Mumbai 401202, Maharashtra, India • Tel: +91 250 6594444 info@qualityrise.com • sales@qualityrise.com www.qualityrise.com

# **Personal Locker**



#### Light duty racks





Regd Add: B/206, Dhuri Pride, Om Nagar, Vasai Road (west), Thane, Mumbai 401202, Maharashtra, India • Tel: +91 250 6594444 info@qualityrise.com • sales@qualityrise.com www.qualityrise.com

# **Filing Cabinet**



#### **Book Case**

|  | 4 doors Book case in latest<br>design with glass panels, inside sliding glass<br>Shutter, lock & S.S. common keys in duplicate.<br>Overall size : H-1740 x W-915 x D-320 (mm)<br>(H-68.5" x W-36" x D-12.6")<br>Book Case with top<br>Overall size : H-940 x W-915 x D-320 (mm)<br>H-37" x W-36" x D-12.6" |
|--|------------------------------------------------------------------------------------------------------------------------------------------------------------------------------------------------------------------------------------