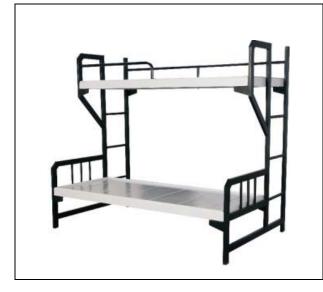

# Double desk steel beds

Regd Add: B/206, Dhuri Pride, Om Nagar, Vasai Road (west), Thane, Mumbai 401202, Maharashtra, India • Tel: +91 250 6594444 info@qualityrise.com • sales@qualityrise.com www.qualityrise.com

# Double desk steel beds (Z type)

Double Deck Z type Beds for Doctors residing rooms and hostels & barrack to ensure air flow for both Occupants. Overall Size : H-66" x L-80" x D-45"