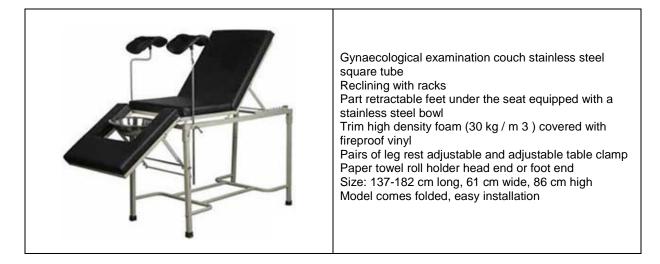

---------------------------------------------------------------------------------------------------------------------------------------------------------------------------------------------------------------------------------------|



Regd Add: B/206, Dhuri Pride, Om Nagar, Vasai Road (west), Thane, Mumbai 401202, Maharashtra, India • Tel: +91 250 6594444 info@qualityrise.com • sales@qualityrise.com www.qualityrise.com

# **Surgical Examination Tables**

# **Examination Table Plain**



# **Examination Table (2 Section)**



# Examination cum gynaecology table





Regd Add: B/206, Dhuri Pride, Om Nagar, Vasai Road (west), Thane, Mumbai 401202, Maharashtra, India • Tel: +91 250 6594444 info@qualityrise.com • sales@qualityrise.com www.qualityrise.com

# **Gynaecological Examination Bed**



#### **Obstetric Delivery Tables Mechanically**



#### **Examination couch**





Regd Add: B/206, Dhuri Pride, Om Nagar, Vasai Road (west), Thane, Mumbai 401202, Maharashtra, India • Tel: +91 250 6594444 info@qualityrise.com • sales@qualityrise.com www.qualityrise.com

# **Patient Transfer Trolleys**

#### Stretcher on trolley



Specification: Dimensions: 213 (L) x 56 (W) x 81 (H) cm Frame work of CRC tubes mounted on 15 cm castors Removable stretcher top with chrome plated handle Pre-treated and epoxy powder coated finish without Mattress

# **Emergency recovery trolley Hydraulic**



Specification: Approx size: 210 (L) x 65 (W) x 65-95 (H) cm Safety side railing, I.V. rod, storage tray & cylinder cage Removable X-ray cassettes Adjustable height Trendelenburg / rev. Trendelenburg 15