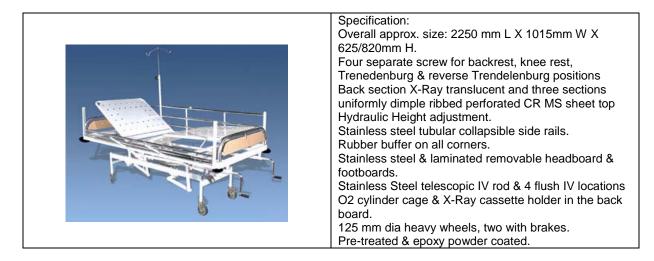

# **ELECTRIC HOSPITAL BEDS**

### **ELECTRIC ICU BED MULTI-FUNCTION**

Specification: Frame work made of Rectangular M.S Tube MS Mattress platform in four sections Back Rest, Knee Rest, TB/RTB and Hi-Lo Positions obtained by electric actuator operator by hand remote system ABS molded head and foot bows ABS track away safety side Railing Telescopic IV Rod with Two Locations Chair / Flat Position Nurse Panel control Bed Mounted on 125 mm Dia Castor with central Braking system Overall Size: 210 L x 90W x 50 -70Hcms Finish: Epoxy Powder Coated