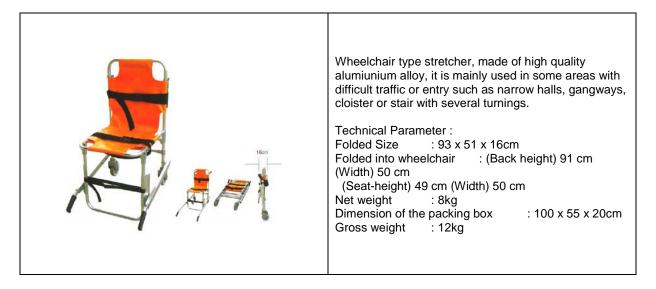

# Wheelchair Stretcher with Varied Positions

Regd Add: B/206, Dhuri Pride, Om Nagar, Vasai Road (west), Thane, Mumbai 401202, Maharashtra, India • Tel: +91 250 6594444 info@qualityrise.com • sales@qualityrise.com www.qualityrise.com

# Wheel Chair Stretcher