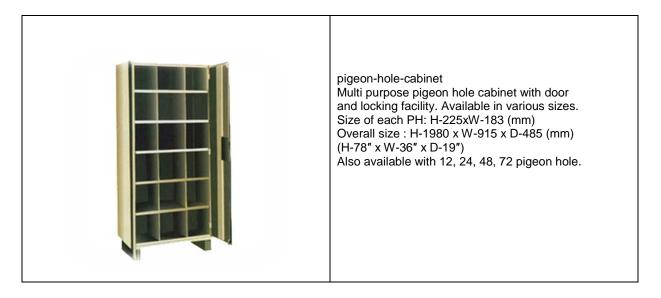

de, Om Nagar, Vasai Road (west), Thane, Mumbai 401202, Maharashtra, India • Tel: +91 250 6594444 info@qualityrise.com • sales@qualityrise.com www.qualityrise.com

# **Glass door cabinet**

|  | Glass Door Cabinet with 4<br>adjustable shelves, 2 doors with 4 glass panels<br>and lock, S.S. keys in duplicate.<br>Overall Size : H-1980 x W-915 x D-485 (mm)<br>(H-78" x W-36" x D-19") |
|--|--------------------------------------------------------------------------------------------------------------------------------------------------------------------------------------------|
|--|--------------------------------------------------------------------------------------------------------------------------------------------------------------------------------------------|

## **Pigeon hole Cabinet**



# **Sliding Glass Door cabinet**

|  | sliding-glass-cabinet<br>Sliding Glass Door Unit with 4 adjustable<br>Shelves.<br>Overall size: H-1830 x W-900 x D-450 (mm)<br>(H-72" x W-35.5" x D-18")<br>Also available in small Size with 1 adjustable shelve. |
|--|--------------------------------------------------------------------------------------------------------------------------------------------------------------------------------------------------------------------|
|--|--------------------------------------------------------------------------------------------------------------------------------------------------------------------------------------------------------------------|



Regd Add: B/206, Dhuri Pride, Om Nagar, Vasai Road (west), Thane, Mumbai 401202, Maharashtra, India • Tel: