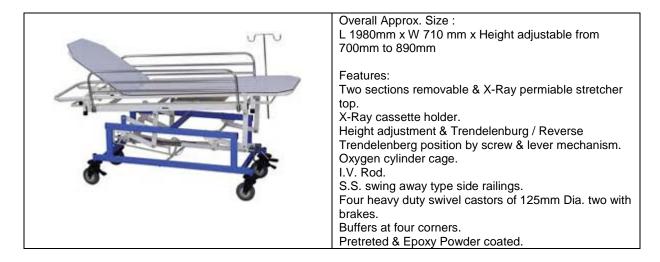

# **Emergency recovery trolley Hydraulic**

Specification: Approx size: 210 (L) x 65 (W) x 65-95 (H) cm Safety side railing, I.V. rod, storage tray & cylinder cage Removable X-ray cassettes Adjustable height Trendelenburg / rev. Trendelenburg 15 cm diameters castors Corner buffers pre-treated & epoxy powder coated