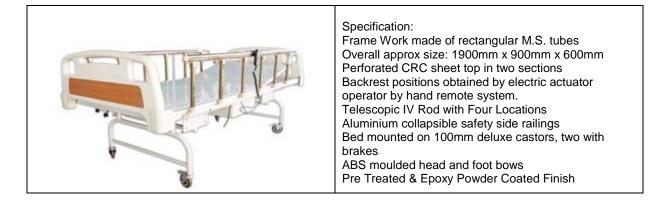

#### Specification:

Overall approx Size: 2030mm x 900mm x 600 mm Frame work made of rectangular M.S. tubes Perforated CRC Sheet top in four sections Backrest and Kneerest Positions by electric actuator operator by Hand Remote System ABS Moulded Head & Foot Bows ABS Moulded Safety side railings Telescopic I.V. Rod with 4 locations Bed Mounted on 100mm Deluxe Castors, two with brakes Pre Treated and Epoxy powder Coated.