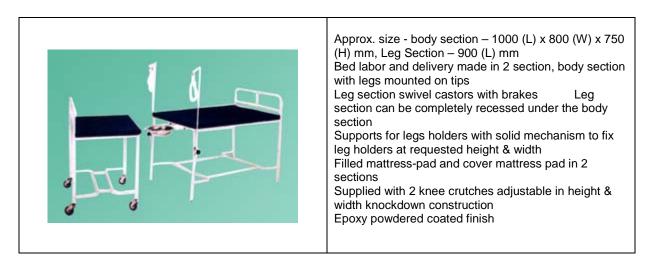

# Delivery Bed Telescopic in 2 Parts (2 Section top)

|  | Approx. size - body section – 1000 (L) x 800 (W) x 750<br>(H) mm, Leg Section – 900 (L) mm<br>Bed labor and delivery made in 2 section, body section<br>with legs mounted on tips<br>Leg section swivel castors with brakes Leg<br>section can be completely recessed under the body<br>section<br>Supports for legs holders with solid mechanism to fix<br>leg holders at requested height & width<br>Filled mattress-pad and cover mattress pad in 2<br>sections<br>Supplied with 2 knee crutches adjustable in height &<br>width knockdown construction<br>Epoxy powdered coated finish |
|--|--------------------------------------------------------------------------------------------------------------------------------------------------------------------------------------------------------------------------------------------------------------------------------------------------------------------------------------------------------------------------------------------------------------------------------------------------------------------------------------------------------------------------------------------------------------------------------------------|
|--|--------------------------------------------------------------------------------------------------------------------------------------------------------------------------------------------------------------------------------------------------------------------------------------------------------------------------------------------------------------------------------------------------------------------------------------------------------------------------------------------------------------------------------------------------------------------------------------------|