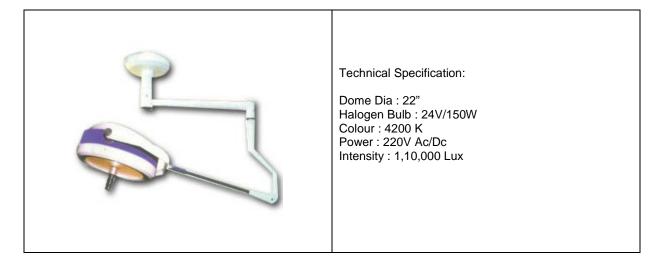

|
|------------|--------------------------------------------------------------------------------------------------------------------------------------------------------------------------------------|
| -3-2 (-2:- | Dome Dia : 55Cm + 55Cm<br>Halogen Bulb : 12V - 55W X 8<br>Action Radius : 160 Cm<br>Field Area : 20Cm<br>Color : 4200 K<br>Power : 220V Ac/Dc<br>Intensity : 70.000 Lux + 70.000 Lux |



Regd Add: B/206, Dhuri Pride, Om Nagar, Vasai Road (west), Thane, Mumbai 401202, Maharashtra, India • Tel: +91 250 6594444 info@qualityrise.com • sales@qualityrise.com www.qualityrise.com

# Ceiling shadowless OT light single Dome 4 Reflector



# Ceiling shadowless OT light twin Dome with dichroic Reflector





# Ceiling shadowless OT light single Dome with dichroic Reflector



# Ceiling shadowless OT light twin dome





# Ceiling shadowless OT light single dome



# Mobile shadowless OT light single dome with dichroic Reflector with battery backup





Regd Add: B/206, Dhuri Pride, Om Nagar, Vasai Road (west), Thane, Mumbai 401202, Maharashtra, India • Tel: +91 250 6594444 info@qualityrise.com • sales@qualityrise.com www.qualityrise.com

# Mobile shadowless OT light single dome with four reflector with battery backup



#### Mobile shadowless OT light single dome with dichroic Reflector





### Mobile shadowless OT light single dome with four reflectors



# Mobile shadowless OT light single dome with four reflectors





Regd Add: B/206, Dhuri Pride, Om Nagar, Vasai Road (west), Thane, Mumbai 401202, Maharashtra, India • Tel: +91 250 6594444 info@qualityris