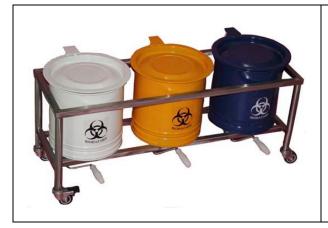

## **Biomedical Waste 2 Bin Trolley**

Regd Add: B/206, Dhuri Pride, Om Nagar, Vasai Road (west), Thane, Mumbai 401202, Maharashtra, India • Tel: +91 250 6594444 info@qualityrise.com • sales@qualityrise.com www.qualityrise.com

# **Biomedical Waste 2 Bin Trolley**

Regd Add: B/206, Dhuri Pride, Om Nagar, Vasai Road (west), Thane, Mumbai 401202, Maharashtra, India • Tel: +91 250 6594444 info@qualityrise.com • sales@qualityrise.com www.qualityrise.com