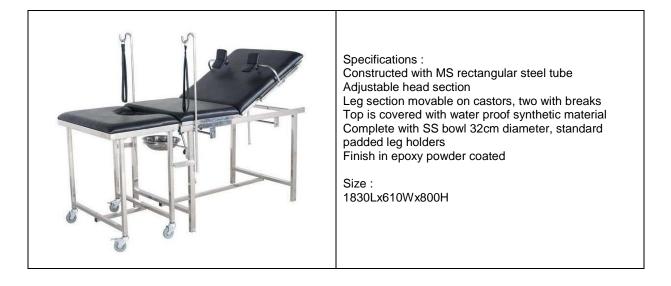

# Gynaecological Delivery Bed (3 section top)

Specifications : Constructed with MS rectangular steel tube Adjustable head section Leg section movable on castors, two with breaks Top is covered with water proof synthetic material Complete with SS bowl 32cm diameter, standard padded leg holders Finish in epoxy powder coated Size : 1830Lx610Wx800H