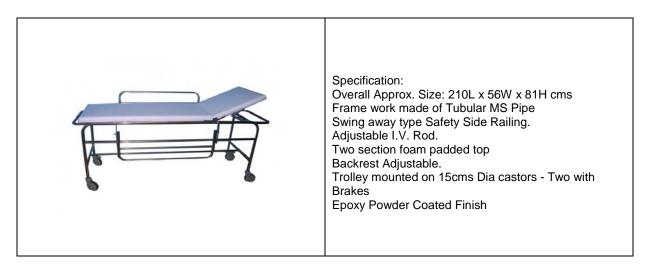

#### Stretcher on trolley

Specification: Dimensions: 213 (L) x 56 (W) x 81 (H) cm Frame work of CRC tubes mounted on 15 cm castors Removable stretcher top with chrome plated handle Pre-treated and epoxy powder coated finish without Mattress