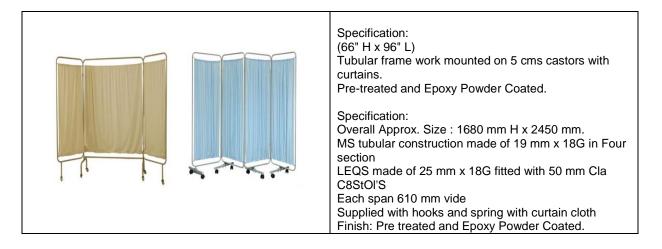

44 info@qualityrise.com • sales@qualityrise.com www.qualityrise.com

# Laboratory stool

## **Visitor stool**





Regd Add: B/206, Dhuri Pride, Om Nagar, Vasai Road (west), Thane, Mumbai 401202, Maharashtra, India • Tel: +91 250 6594444 info@qualityrise.com • sales@qualityrise.com www.qualityrise.com

## **Doctor Stool**



# **Operation Chair**





Regd Add: B/206, Dhuri Pride, Om Nagar, Vasai Road (west), Thane, Mumbai 401202, Maharashtra, India • Tel: +91 250 6594444 info@qualityrise.com • sales@qualityrise.com www.qualityrise.com

# Waiting area Chair





Regd Add: B/206, Dhuri Pride, Om Nagar, Vasai Road (west), Thane, Mumbai 401202, Maharashtra, India • Tel: +91 250 6594444 info@qualityrise.com • sales@qualityrise.com www.qualityrise.com

# Ward Furniture's

# **Bedside Screen**



# Bed side locker (deluxe)

|  | Specification:<br>Hospital bedside lockers made of high quality sheet<br>metal.<br>SS top.<br>Hospital bedside lockers Provided with one storage<br>cabinet and single draw under the top and space for<br>keeping utilities.<br>Hospital bedside lockers optionally available without<br>draw under the top<br>Standard dimension:1 60mm L x 160mm W x 320 mm<br>H. |
|--|----------------------------------------------------------------------------------------------------------------------------------------------------------------------------------------------------------------------------------------------------------------------------------------------------------------------------------------------------------------------|
|--|--------------------------------------