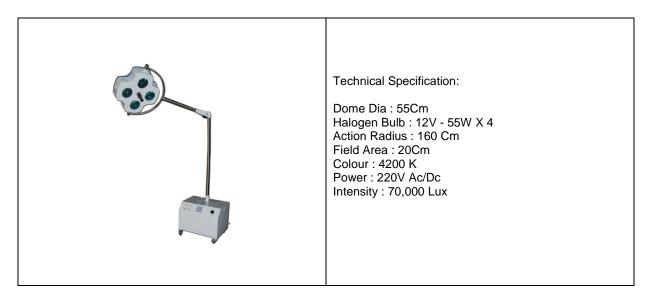

# Ceiling shadowless OT light twin Dome 4 Reflector

| ł          | Technical Specification:                                                                                                                                                             |
|------------|--------------------------------------------------------------------------------------------------------------------------------------------------------------------------------------|
| -3-2 (-2:- | Dome Dia : 55Cm + 55Cm<br>Halogen Bulb : 12V - 55W X 8<br>Action Radius : 160 Cm<br>Field Area : 20Cm<br>Color : 4200 K<br>Power : 220V Ac/Dc<br>Intensity : 70.000 Lux + 70.000 Lux |