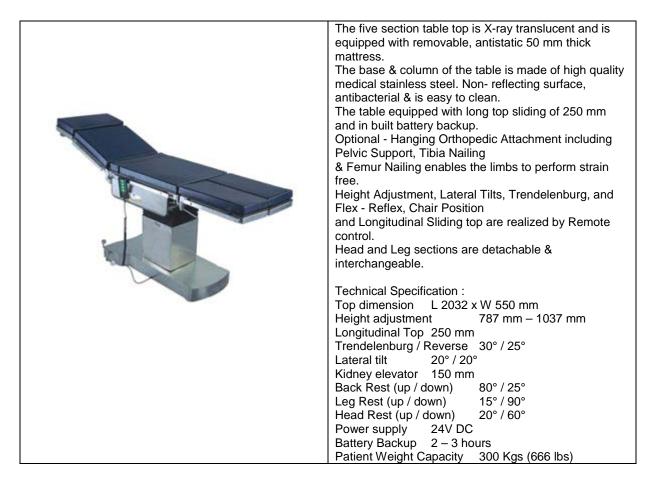

# **Electromatic Operation Table with Longitudinal Top**

Regd Add: B/206, Dhuri Pride, Om Nagar, Vasai Road (west), Thane, Mumbai 401202, Maharashtra, India • Tel: +91 250 6594444 info@qualityrise.com • sales@qualityrise.com www.qualityrise.com

# **C-ARM Hydraulic Operation Table**

| Five sections table top contains radiographic sheet of<br>12 mm and is equipped with assembled polyurethane<br>50 mm thick mattress is easy to disassemble &<br>cleanse.<br>Strong & rust free base of stainless steel is provided to<br>make the working conditions pleasant for the doctors &<br>nurses.<br>Head & Leg Sections are detachable and<br>interchangeable. |
|--------------------------------------------------------------------------------------------------------------------------------------------------------------------------------------------------------------------------------------------------------------------------------------------------------------------------------------------------------------------------|
| Technical Specification :<br>Top dimension L 1890 x W 510 mm<br>Height adjustment 760 mm – 990 mm<br>Trendelenburg / Reverse 30° / 30°<br>Lateral tilt 20° / 20°<br>Kidney elevator 150 mm<br>Back Rest (up / down) 80° / 25°<br>Leg Rest (up / down) 15° / 90°<br>Head Rest (up / down) 20° / 60°<br>Patient Weight Capacity 120 kgs (264 lbs)                          |