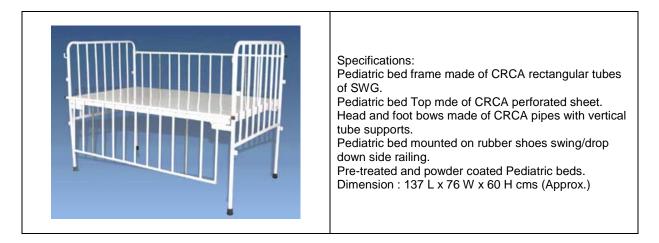

ews. Tabular head and foot bows of unequal height with vertical tube supports. Provisions for four saline locations Size: 206L x 90W x 60 H cms Finish: Epoxy Powder Coated

# Semi-fowler bed (Deluxe)





Regd Add: B/206, Dhuri Pride, Om Nagar, Vasai Road (west), Thane, Mumbai 401202, Maharashtra, India • Tel: +91 250 6594444 info@qualityrise.com • sales@qualityrise.com www.qualityrise.com

# **Hospital Recovery Bed**



# Full fowler bed (STD)



# Full fowler bed (Deluxe)





Regd Add: B/206, Dhuri Pride, Om Nagar, Vasai Road (west), Thane, Mumbai 401202, Maharashtra, India • Tel: +91 250 6594444 info@qualityrise.com • sales@qualityrise.com www.qualityrise.com

# Full fowler bed (ABS panels & ABS tuck away railing)



# Paediatric, Attendant & Plain hospital beds

# **Paediatric Bed**



# **Attendant Bed**





Regd Add: B/206, Dhuri Pride, Om Nagar, Vasai Road (west), Thane, Mumbai 401202, Maharashtra, India • Tel: +91 250 6594444 info@qualityrise.com • sales@qualityrise.com www.qualityrise.com

# Hospital Plain Bed (wire mesh top)



# Hospital Plain Bed (sheet top)





Regd Add: B/206, Dhuri Pride, Om Nagar, Vasai Road (west), Thane, Mumbai 401202, Maharashtra, India • Tel: +91 250 6594444 info@qualityrise.com • sales@qualityrise.com www.qualityrise.com

# **Operation Table**

# **Electromatic Operation Table with Longitudinal Top**





Regd Add: B/206, Dhuri Pride, Om Nagar, Vasai Road (west), Thane, Mumbai 401202, Maharashtra, India • Tel: +91 250 6594444 info@qualityrise.com • sales@qualityrise.com www.qualityrise.com

# **Orthopedic Table**



# **Electromatic