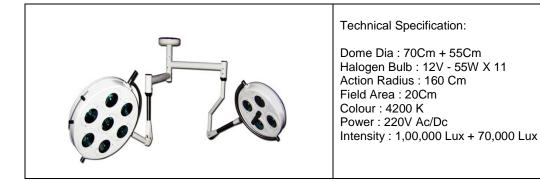

--------------------------------------------------------------------------------------------------------------------------------------------------------------|
| Technical Specification :<br>Top dimension L 1890 x W 510 mm<br>Height adjustment 760 mm – 990 mm<br>Trendelenburg / Reverse 30° / 30°<br>Lateral tilt 20° / 20°<br>Kidney elevator 150 mm<br>Back Rest (up / down) 80° / 25°<br>Leg Rest (up / down) 15° / 90°<br>Head Rest (up / down) 20° / 60°<br>Patient Weight Capacity 120 kgs (264 lbs)                          |





Regd Add: B/206, Dhuri Pride, Om Nagar, Vasai Road (west), Thane, Mumbai 401202, Maharashtra, India • Tel: +91 250 6594444 info@qualityrise.com • sales@qualityrise.com www.qualityrise.com

# **Halogen Operation Light**

# Ceiling shadowless twin OT light 7x4 Reflector



# Ceiling shadowless OT light Single Dome 7 Reflector



# Ceiling shadowless OT light twin Dome 4 Reflector

| ł          | Technical Specification:                                                                                                                                                             |
|------------|--------------------------------------------------------------------------------------------------------------------------------------------------------------------------------------|
| -3-2 (-2:- | Dome Dia : 55Cm + 55Cm<br>Halogen Bulb : 12V - 55W X 8<br>Action Radius : 160 Cm<br>Field Area : 20Cm<br>Color : 4200 K<br>Power : 220V Ac/Dc<br>Intensity : 70.000 Lux + 70.000 Lux |



Regd Add: B/206, Dhuri Pride, Om Nagar, Vasai Road (west), Thane, Mumbai 401202, Maharashtr