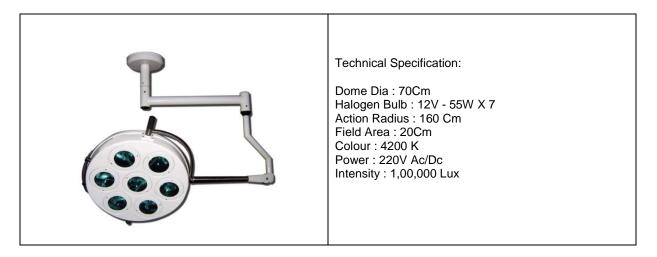

-----------------------------------------------------------------------------------------------------|
| Technical Specification :<br>Top dimension L 1890 x W 510 mm<br>Height adjustment 760 mm – 990 mm<br>Trendelenburg / Reverse 30° / 30°<br>Lateral tilt 20° / 20°<br>Kidney elevator 150 mm<br>Back Rest (up / down) 80° / 25°<br>Leg Rest (up / down) 15° / 90°<br>Head Rest (up / down) 20° / 60°<br>Patient Weight Capacity 120 kgs (264 lbs)                          |





Regd Add: B/206, Dhuri Pride, Om Nagar, Vasai Road (west), Thane, Mumbai 401202, Maharashtra, India • Tel: +91 250 6594444 info@qualityrise.com • sales@qualityrise.com www.qualityrise.com

# **Halogen Operation Light**

# Ceiling shadowless twin OT light 7x4 Reflector



# Ceiling shadowless OT light Single Dome 7 Reflector



# Ceiling shadowless OT light twin Dome 4 Reflector

| ł          | Technical Specification:                                                                                                                                                             |
|------------|--------------------------------------------------------------------------------------------------------------------------------------------------------------------------------------|
| -3-2 (-2:- | Dome Dia : 55Cm + 55Cm<br>Halogen Bulb : 12V - 55W X 8<br>Action Radius : 160 Cm<br>Field Area : 20Cm<br>Color : 4200 K<br>Power : 220V Ac/Dc<br>Intensity : 70.000 Lux + 70.000 Lux |



Regd Add: B/206, Dhuri Pride, Om Nagar, Vasai Road (west), Thane, Mumbai 401202, Maharashtra, India • Tel: +91 250 6594444 info@qualityrise.com • sa