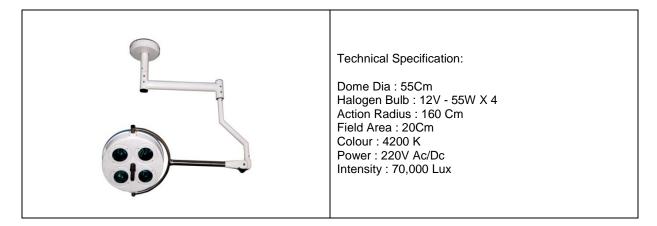

# Ceiling shadowless OT light twin Dome 4 Reflector

| ł          | Technical Specification:                                                                                                                                                             |
|------------|--------------------------------------------------------------------------------------------------------------------------------------------------------------------------------------|
| -3-2 (-2:- | Dome Dia : 55Cm + 55Cm<br>Halogen Bulb : 12V - 55W X 8<br>Action Radius : 160 Cm<br>Field Area : 20Cm<br>Color : 4200 K<br>Power : 220V Ac/Dc<br>Intensity : 70.000 Lux + 70.000 Lux |