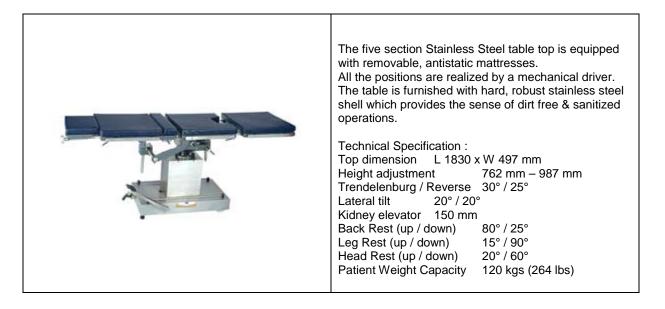

# **C-ARM Hydraulic Operation Table**

| Five sections table top contains radiographic sheet of<br>12 mm and is equipped with assembled polyurethane<br>50 mm thick mattress is easy to disassemble &<br>cleanse.<br>Strong & rust free base of stainless steel is provided to<br>make the working conditions pleasant for the doctors &<br>nurses.<br>Head & Leg Sections are detachable and<br>interchangeable. |
|--------------------------------------------------------------------------------------------------------------------------------------------------------------------------------------------------------------------------------------------------------------------------------------------------------------------------------------------------------------------------|
| Technical Specification :<br>Top dimension L 1890 x W 510 mm<br>Height adjustment 760 mm – 990 mm<br>Trendelenburg / Reverse 30° / 30°<br>Lateral tilt 20° / 20°<br>Kidney elevator 150 mm<br>Back Rest (up / down) 80° / 25°<br>Leg Rest (up / down) 15° / 90°<br>Head Rest (up / down) 20° / 60°<br>Patient Weight Capacity 120 kgs (264 lbs)                          |