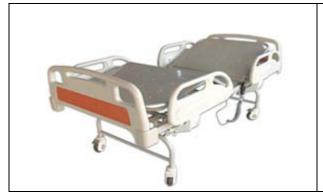

### **ELECTRIC ICU BED MULTI-FUNCTION**



Specification: Frame work made of Rectangular M.S Tube MS Mattress platform in four sections Back Rest, Knee Rest, TB/RTB and Hi-Lo Positions obtained by electric actuator operator by hand remote system ABS molded head and foot bows ABS track away safety side Railing Telescopic IV Rod with Two Locations Chair / Flat Position Nurse Panel control Bed Mounted on 125 mm Dia Castor with central Braking system Overall Size: 210 L x 90W x 50 -70Hcms Finish: Epoxy Powder Coated

# ELECTRIC ICU BED (TUCK AWAY ABS SIDE RAILS)





Regd Add: B/206, Dhuri Pride, Om Nagar, Vasai Road (west), Thane, Mumbai 401202, Maharashtra, India • Tel: +91 250 6594444 info@qualityrise.com • sales@qualityrise.com www.qualityrise.com

# **ELECTRIC FOWLER BED (2 Function)**



#### Specification:

Overall approx Size: 2030mm x 900mm x 600 mm Frame work made of rectangular M.S. tubes Perforated CRC Sheet top in four sections Backrest and Kneerest Positions by electric actuator operator by Hand Remote System ABS Moulded Head & Foot Bows ABS Moulded Safety side railings Telescopic I.V. Rod with 4 locations Bed Mounted on 100mm Deluxe Castors, two with brakes Pre Treated and Epoxy powder Coated.

#### **ELECTRIC SEMI-FOWLER BED**





Regd Add: B/206, Dhuri Pride, Om Nagar, Vasai Road (west), Thane, Mumbai 401202, Maharashtra, India • Tel: +91 250 6594444 info@qualityrise.com • sales@qualityrise.com www.qualityrise.com

#### **Electric Delivery Bed**





Regd Add: B/206, Dhuri Pride, Om Nagar, Vasai Road (west), Thane, Mumbai 401202, Maharashtra, India • Tel: +91