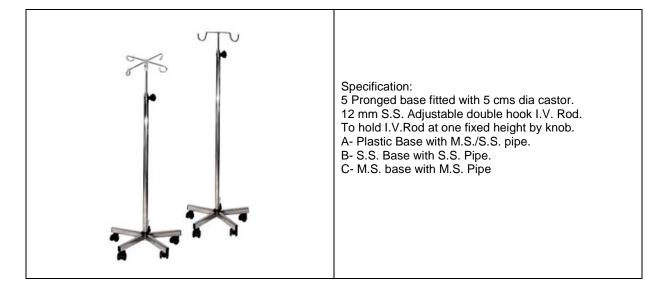

B/206, Dhuri Pride, Om Nagar, Vasai Road (west), Thane, Mumbai 401202, Maharashtra, India • Tel: +91 250 6594444 info@qualityrise.com • sales@qualityrise.com www.qualityrise.com

# Foot Step Stool (single)



## Foot Step Stool (double)





Regd Add: B/206, Dhuri Pride, Om Nagar, Vasai Road (west), Thane, Mumbai 401202, Maharashtra, India • Tel: +91 250 6594444 info@qualityrise.com • sales@qualityrise.com www.qualityrise.com

# **Baby Cradle**



# **Baby bassinet**



# **Kick Bucket/ Bowl**





# Hand Wash Basin Stand (Double Basin)



# Hand Wash Basin Stand (single basin)





Regd Add: B/206, Dhuri Pride, Om Nagar, Vasai Road (west), Thane, Mumbai 401202, Maharashtra, India • Tel: +91 250 6594444 info@qualityrise.com • sales@qualityrise.com www.qualityrise.com

## **Saline Stand**



# Soiled Linen Trolley with Canvas Bag





Regd Add: B/206, Dhuri Pride, Om Nagar, Vasai Road (west), Thane, Mumbai 401202, Maharashtra, India • Tel: +91 250 6594444 info@qualityrise.com • sales@qualityrise.com www.qualityrise.com

# Soiled Linen Trolley with Plastic Bucket



## **Linen Change Trolley**





Regd Add: B/206, Dhuri Pride, Om Nagar, Vasai Road (west), Thane, Mumbai 401202, Maharashtra, India • Tel: +91 250 6594444 info@qualityrise.com • sales@qualityrise.com www.qualityrise.com

# **Biomedical Waste Bin Trolley (PEDDLE OPERATED)**



Specification: Foot Operated peddle. Made of powder coated / full stainless steel 30 Ltr. Capacity of each bin. Movable Trolley with 4 castors two with break.

## **Biomedical Waste 2 Bin Trolley**





Regd Add: B/206, Dhuri Pride, Om Nagar