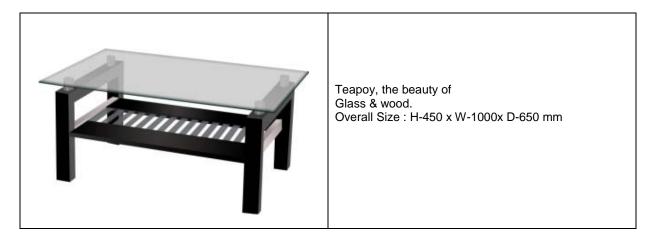

e.com • sales@qualityrise.com www.qualityrise.com

# Duel Staff training room chair



## **Revolving Office Chair**



# Double desk steel beds





Regd Add: B/206, Dhuri Pride, Om Nagar, Vasai Road (west), Thane, Mumbai 401202, Maharashtra, India • Tel: +91 250 6594444 info@qualityrise.com • sales@qualityrise.com www.qualityrise.com

# Double desk steel beds (Z type)



Double Deck Z type Beds for Doctors residing rooms and hostels & barrack to ensure air flow for both Occupants. Overall Size : H-66" x L-80" x D-45"

#### 6 seater dinning table





Regd Add: B/206, Dhuri Pride, Om Nagar, Vasai Road (west), Thane, Mumbai 401202, Maharashtra, India • Tel: +91 250 6594444 info@qualityrise.com • sales@qualityrise.com www.qualityrise.com

## **Executive Sofa set**



# Teapoy (glass wood)



# Teapoy (glass steel)