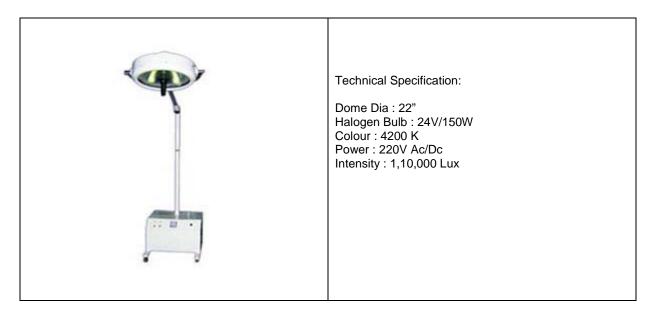

# Mobile shadowless OT light single dome with dichroic Reflector with battery backup

Regd Add: B/206, Dhuri Pride, Om Nagar, Vasai Road (west), Thane, Mumbai 401202, Maharashtra, India • Tel: +91 250 6594444 info@qualityrise.com • sales@qualityrise.com www.qualityrise.com

# Mobile shadowless OT light single dome with four reflector with battery backup

#### Mobile shadowless OT light single dome with dichroic Reflector

### Mobile shadowless OT light single dome with four reflectors

# Mobile shadowless OT light single dome with four reflectors

Regd Add: B/206, Dhuri Pride, Om Nagar, Vasai Road (west), Thane, Mumbai 401202, Maharashtra, India • Tel: +91 250 6594444 info@qualityrise.com • sales@qualityrise.com www.qualityrise.com