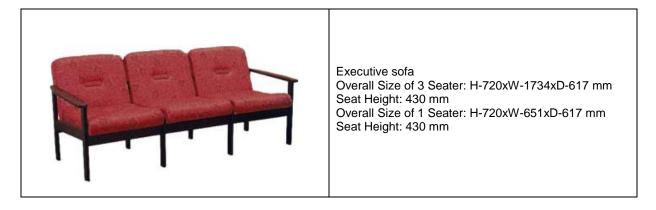

0 6594444 info@qualityrise.com • sales@qualityrise.com www.qualityrise.com

# Duel Staff training room chair



## **Revolving Office Chair**



# Double desk steel beds





Regd Add: B/206, Dhuri Pride, Om Nagar, Vasai Road (west), Thane, Mumbai 401202, Maharashtra, India • Tel: +91 250 6594444 info@qualityrise.com • sales@qualityrise.com www.qualityrise.com

# Double desk steel beds (Z type)



Double Deck Z type Beds for Doctors residing rooms and hostels & barrack to ensure air flow for both Occupants. Overall Size : H-66" x L-80" x D-45"

#### 6 seater dinning table





Regd Add: B/206, Dhuri Pride, Om Nagar, Vasai Road (west), Thane, Mumbai 401202, Maharashtra, India • Tel: +91 250 6594444 info@qualityrise.com • sales@qualityrise.com www.qualityrise.com

## **Executive Sofa set**



# Teapoy (glass wood)



# Teapoy (glass steel)