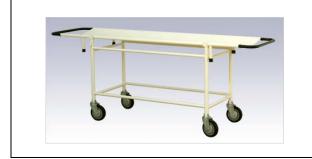

#### Stretcher on trolley

Specification: Dimensions: 213 (L) x 56 (W) x 81 (H) cm Frame work of CRC tubes mounted on 15 cm castors Removable stretcher top with chrome plated handle Pre-treated and epoxy powder coated finish without Mattress