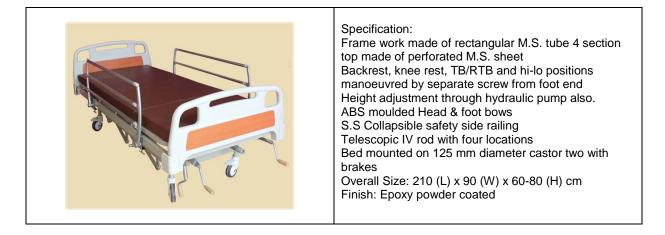

# ICU Bed mechanical (ABS panel & ABS tuck away railing)

Specification: Frame work ma

Frame work made of Rectangular M.S Tube 4 Section top made of perforated M.S Sheet Backrest, knee rest, TB/RTB and Hi-Lo Positions manoeuvred by separate screw from foot end ABS moulded. Head & foot panels ABS tuck away safety side railing Telescopic IV Rod with two locations Bed mounted on125 mm dia castor with central Braking system. Overall Size 210Ix90wx60-80Hcms Finish Epoxy powder coated