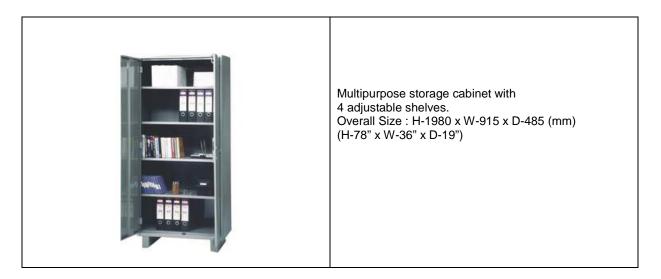

# **Glass door cabinet**

|  | Glass Door Cabinet with 4<br>adjustable shelves, 2 doors with 4 glass panels<br>and lock, S.S. keys in duplicate.<br>Overall Size : H-1980 x W-915 x D-485 (mm)<br>(H-78" x W-36" x D-19") |
|--|--------------------------------------------------------------------------------------------------------------------------------------------------------------------------------------------|
|--|--------------------------------------------------------------------------------------------------------------------------------------------------------------------------------------------|