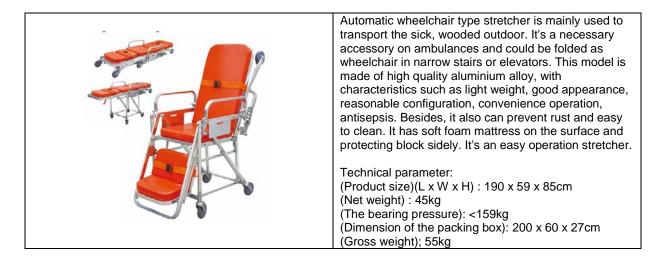

#### **Ambulance Stretcher**

|  | Light weight, strong structure, lovely design, good arts<br>and crafts, easy antisepsis, small size, convenient to<br>use.<br>Utilizes high precision mechanical transmission.<br>Can be used automatically folded through the left and<br>right hand control handle. Made of high quality<br>aluminium alloy tubes.<br>Dimensions:<br>A – High Position: 1900 x 560 x 900mm<br>B – Low position: 1900 x 560 x 280mm<br>Load weight: upto 120Kg<br>Product weight: 40 Kg<br>Diameter of the castors: 125mm<br>Applicable for various kind of hospitals, emergency<br>centers, ambulances and battle fields. |
|--|-------------------------------------------------------------------------------------------------------------------------------------------------------------------------------------------------------------------------------------------------------------------------------------------------------------------------------------------------------------------------------------------------------------------------------------------------------------------------------------------------------------------------------------------------------------------------------------------------------------|
|--|-------------------------------------------------------------------------------------------------------------------------------------------------------------------------------------------------------------------------------------------------------------------------------------------------------------------------------------------------------------------------------------------------------------------------------------------------------------------------------------------------------------------------------------------------------------------------------------------------------------|