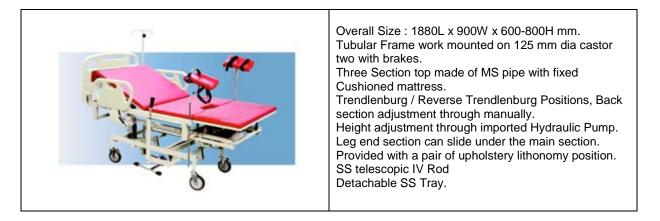

# Delivery Bed Telescopic in 2 Parts (2 Section top)

|  | Approx. size - body section – 1000 (L) x 800 (W) x 750<br>(H) mm, Leg Section – 900 (L) mm<br>Bed labor and delivery made in 2 section, body section<br>with legs mounted on tips<br>Leg section swivel castors with brakes Leg<br>section can be completely recessed under the body<br>section<br>Supports for legs holders with solid mechanism to fix<br>leg holders at requested height & width<br>Filled mattress-pad and cover mattress pad in 2<br>sections<br>Supplied with 2 knee crutches adjustable in height &<br>width knockdown construction<br>Epoxy powdered coated finish |
|--|--------------------------------------------------------------------------------------------------------------------------------------------------------------------------------------------------------------------------------------------------------------------------------------------------------------------------------------------------------------------------------------------------------------------------------------------------------------------------------------------------------------------------------------------------------------------------------------------|
|--|--------------------------------------------------------------------------------------------------------------------------------------------------------------------------------------------------------------------------------------------------------------------------------------------------------------------------------------------------------------------------------------------------------------------------------------------------------------------------------------------------------------------------------------------------------------------------------------------|