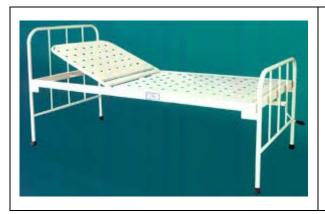

# **SEMI FOWLER AND FOWLER BEDS**

# Semi-fowler bed (STD)

Specification: Frame work of strong & precise steel tubes mounted on 10 cms dia Swivelling castors. Having four section top of perforated CRCA sheet duly machine press bent. Backrest and knee -rest sections manoeuvred by two separate screws. Tabular head and foot bows of unequal height with vertical tube supports. Provisions for four saline locations Size: 206L x 90W x 60 H cms Finish: Epoxy Powder Coated