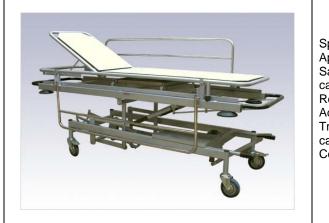

# **Emergency recovery trolley Hydraulic**

Specification: Approx size: 210 (L) x 65 (W) x 65-95 (H) cm Safety side railing, I.V. rod, storage tray & cylinder cage Removable X-ray cassettes Adjustable height Trendelenburg / rev. Trendelenburg 15 cm diameters castors Corner buffers pre-treated & epoxy powder coated