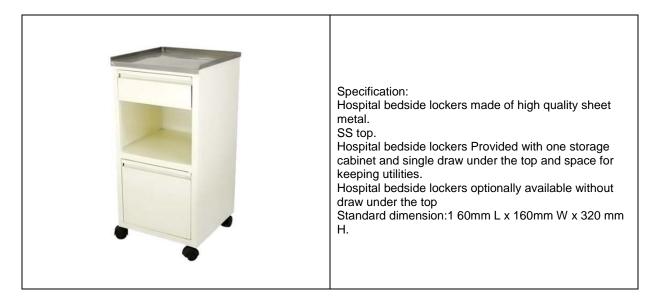

# Bed side locker (deluxe)

|  | Specification:<br>Hospital bedside lockers made of high quality sheet<br>metal.<br>SS top.<br>Hospital bedside lockers Provided with one storage<br>cabinet and single draw under the top and space for<br>keeping utilities.<br>Hospital bedside lockers optionally available without<br>draw under the top<br>Standard dimension:1 60mm L x 160mm W x 320 mm<br>H. |
|--|----------------------------------------------------------------------------------------------------------------------------------------------------------------------------------------------------------------------------------------------------------------------------------------------------------------------------------------------------------------------|
|--|----------------------------------------------------------------------------------------------------------------------------------------------------------------------------------------------------------------------------------------------------------------------------------------------------------------------------------------------------------------------|