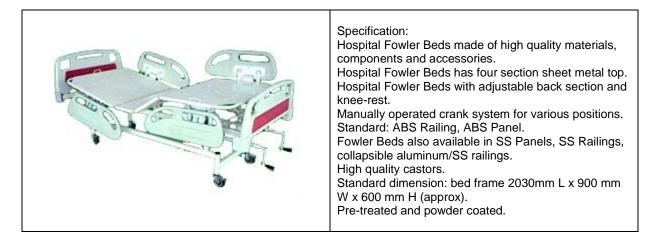

s bent. Backrest and knee -rest sections manoeuvred by two separate screws. Tabular head and foot bows of unequal height with vertical tube supports. Provisions for four saline locations Size: 206L x 90W x 60 H cms Finish: Epoxy Powder Coated

# Semi-fowler bed (Deluxe)





Regd Add: B/206, Dhuri Pride, Om Nagar, Vasai Road (west), Thane, Mumbai 401202, Maharashtra, India • Tel: +91 250 6594444 info@qualityrise.com • sales@qualityrise.com www.qualityrise.com

# **Hospital Recovery Bed**



# Full fowler bed (STD)



# Full fowler bed (Deluxe)





Regd Add: B/206, Dhuri Pride, Om Nagar, Vasai Road (west), Thane, Mumbai 401202, Maharashtra, India • Tel: +91 250 6594444 info@qualityrise.com • sales@qualityrise.com www.qualityrise.com

# Full fowler bed (ABS panels & ABS tuck away railing)



# Paediatric, Attendant & Plain hospital beds

# **Paediatric Bed**



# **Attendant Bed**





Regd Add: B/206, Dhuri Pride, Om Nagar, Vasai Road (west), Thane, Mumbai 401202, Maharashtra, India • Tel: +91 250 6594444 info@qualityrise.com • sales@qualityrise.com www.qualityrise.com

# Hospital Plain Bed (wire mesh top)



# Hospital Plain Bed (sheet top)





Regd Add: B/206, Dhuri Pride, Om Nagar, Vasai Road (west), Thane, Mumbai 401202, Maharashtra, India • Tel: +91 250 6594444 info@qualityrise.com • sales@qualityrise.com www.qualityrise.com

# **Operation Table**

# **Electromatic Operation Table with Longitudinal Top**





Regd Add: B/206, Dhuri Pride, Om Nagar, Vasai Road (west), Thane, Mumbai 401202, Maharashtra, India • Tel: +91 250 6594444 info@qualityrise.com • sales@qualityri