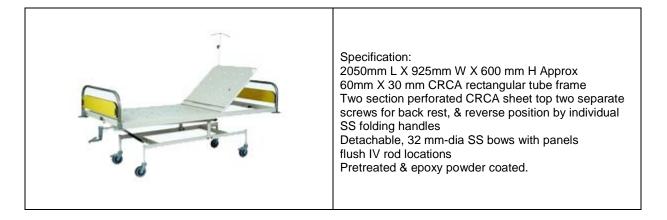

# **ELECTRIC FOWLER BED (2 Function)**

#### Specification:

Overall approx Size: 2030mm x 900mm x 600 mm Frame work made of rectangular M.S. tubes Perforated CRC Sheet top in four sections Backrest and Kneerest Positions by electric actuator operator by Hand Remote System ABS Moulded Head & Foot Bows ABS Moulded Safety side railings Telescopic I.V. Rod with 4 locations Bed Mounted on 100mm Deluxe Castors, two with brakes Pre Treated and Epoxy powder Coated.