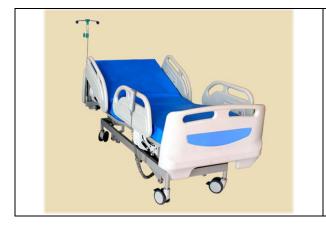

# **ELECTRIC HOSPITAL BEDS**

### **ELECTRIC ICU BED MULTI-FUNCTION**

Specification: Frame work made of Rectangular M.S Tube MS Mattress platform in four sections Back Rest, Knee Rest, TB/RTB and Hi-Lo Positions obtained by electric actuator operator by hand remote system ABS molded head and foot bows ABS track away safety side Railing Telescopic IV Rod with Two Locations Chair / Flat Position Nurse Panel control Bed Mounted on 125 mm Dia Castor with central Braking system Overall Size: 210 L x 90W x 50 -70Hcms Finish: Epoxy Powder Coated