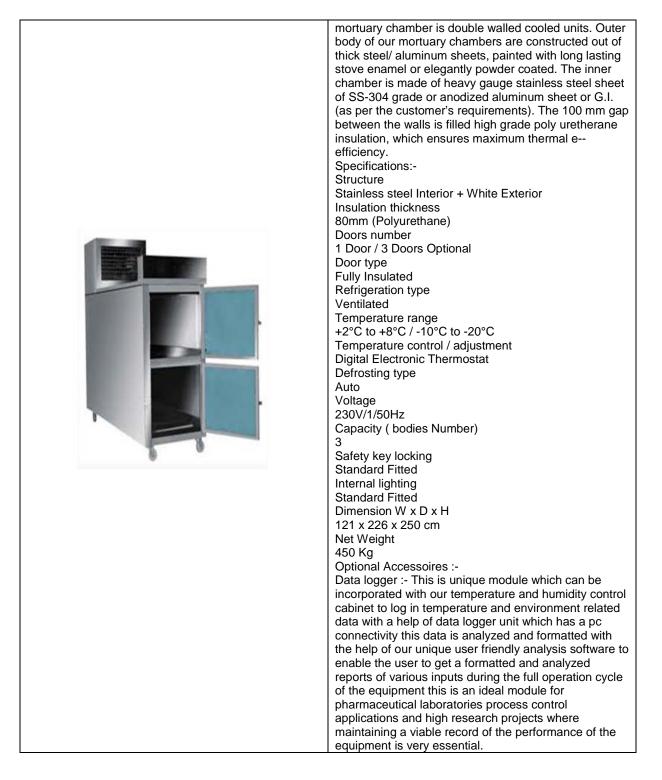

• sales@qualityrise.com www.qualityrise.com

# Soiled Linen Trolley with Plastic Bucket



## **Linen Change Trolley**





Regd Add: B/206, Dhuri Pride, Om Nagar, Vasai Road (west), Thane, Mumbai 401202, Maharashtra, India • Tel: +91 250 6594444 info@qualityrise.com • sales@qualityrise.com www.qualityrise.com

# **Biomedical Waste Bin Trolley (PEDDLE OPERATED)**



Specification: Foot Operated peddle. Made of powder coated / full stainless steel 30 Ltr. Capacity of each bin. Movable Trolley with 4 castors two with break.

## **Biomedical Waste 2 Bin Trolley**





Regd Add: B/206, Dhuri Pride, Om Nagar, Vasai Road (west), Thane, Mumbai 401202, Maharashtra, India • Tel: +91 250 6594444 info@qualityrise.com • sales@qualityrise.com www.qualityrise.com

# **Biomedical Waste 2 Bin Trolley**







Regd Add: B/206, Dhuri Pride, Om Nagar, Vasai Road (west), Thane, Mumbai 401202, Maharashtra, India • Tel: +91 250 6594444 info@qualityrise.com • sales@qualityrise.com www.qualityrise.com

# Hospital office Furniture's

# Storage systems

## Office storage cabinet



# Office Mini cabinet with locker





Regd Add: B/206, Dhuri Pride, Om Nagar, Vasai Road (west), Thane, Mumbai 401202, Maharashtra, India • Tel: +91 250 6594444 info@qualityrise.com • sales@qualityrise.com www.qualityrise.com

# **Glass door cabinet**

|  | Glass Door Cabinet with 4<br>adjustable shelves, 2 doors with 4 glass panels<br>and lock, S.S. keys in duplicate.<br>Overall Size : H-1980 x W-915 x D-485 (mm)<br>(H-78" x W-36" x D-19") |
|--|--------------------------------------------------------------------------