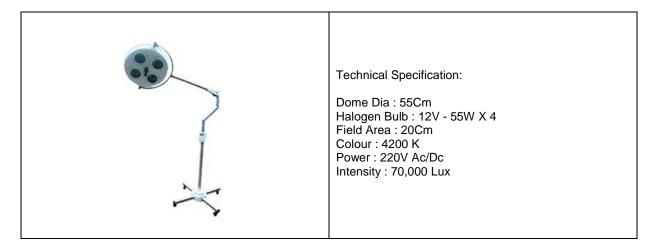

# Ceiling shadowless OT light twin Dome 4 Reflector

| ł          | Technical Specification:                                                                                                                                                             |
|------------|--------------------------------------------------------------------------------------------------------------------------------------------------------------------------------------|
| -3-2 (-2:- | Dome Dia : 55Cm + 55Cm<br>Halogen Bulb : 12V - 55W X 8<br>Action Radius : 160 Cm<br>Field Area : 20Cm<br>Color : 4200 K<br>Power : 220V Ac/Dc<br>Intensity : 70.000 Lux + 70.000 Lux |