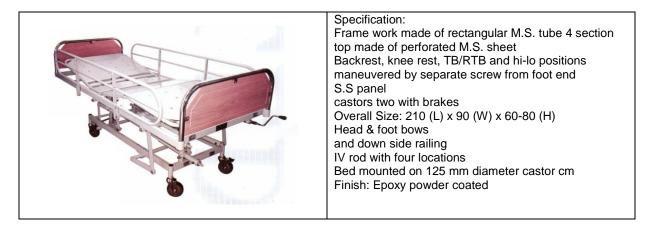

# ICU Bed Mechanically (ABS panels & aluminum collapsible railing)

|  | Specification:<br>Frame work made of rectangular M.S. tube 4 section<br>top made of perforated M.S. sheet<br>Backrest, knee rest, TB/RTB and hi-lo positions<br>maneuvered by separate screw from foot end<br>ABS molded panels<br>Four casters with two with brakes<br>Overall Size: 210 (L) x 90 (W) x 60-80 (H)<br>Head & foot bows<br>Aluminum Collapsible safety side railing<br>Telescopic IV rod with four locations<br>Bed mounted on 125 mm diameter castor cm<br>Finish: Epoxy powder coated |
|--|--------------------------------------------------------------------------------------------------------------------------------------------------------------------------------------------------------------------------------------------------------------------------------------------------------------------------------------------------------------------------------------------------------------------------------------------------------------------------------------------------------|
|--|--------------------------------------------------------------------------------------------------------------------------------------------------------------------------------------------------------------------------------------------------------------------------------------------------------------------------------------------------------------------------------------------------------------------------------------------------------------------------------------------------------|