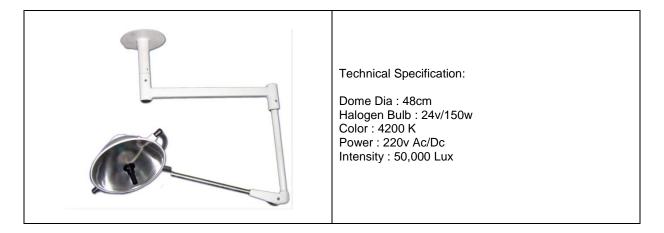

# Ceiling shadowless OT light Single Dome 7 Reflector

# Ceiling shadowless OT light single Dome 4 Reflector

# Ceiling shadowless OT light single dome