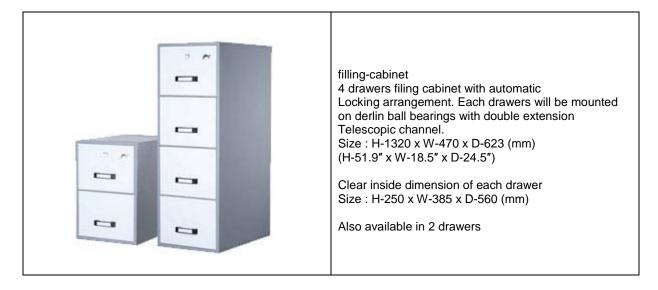

-----------------------------------------------------------------------------------------------------------------------------|
|--|--------------------------------------------------------------------------------------------------------------------------------------------------------------------------------------------------------------------|



Regd Add: B/206, Dhuri Pride, Om Nagar, Vasai Road (west), Thane, Mumbai 401202, Maharashtra, India • Tel: +91 250 6594444 info@qualityrise.com • sales@qualityrise.com www.qualityrise.com

# **Personal Locker**



#### Light duty racks





Regd Add: B/206, Dhuri Pride, Om Nagar, Vasai Road (west), Thane, Mumbai 401202, Maharashtra, India • Tel: +91 250 6594444 info@qualityrise.com • sales@qualityrise.com www.qualityrise.com

# **Filing Cabinet**



#### **Book Case**

|  | 4 doors Book case in latest<br>design with glass panels, inside sliding glass<br>Shutter, lock & S.S. common keys in duplicate.<br>Overall size : H-1740 x W-915 x D-320 (mm)<br>(H-68.5" x W-36" x D-12.6")<br>Book Case with top<br>Overall size : H-940 x W-915 x D-320 (mm)<br>H-37" x W-36" x D-12.6" |
|--|------------------------------------------------------------------------------------------------------------------------------------------------------------------------------------------------------------------------------------------------------------------------------------------------------------|
|--|------------------------------------------------------------------------------------------------------------------------------------------------------------------