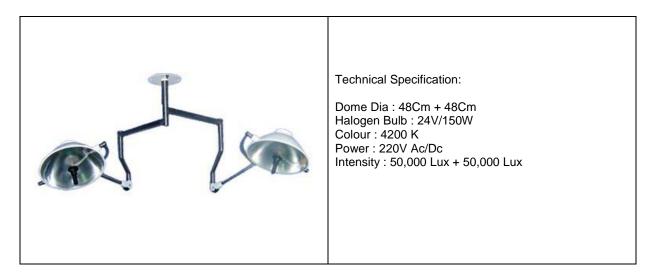

----------------------------------------------------------------------------------------------------------------------------------------------------------------------------|
| -3-2 (-2:- | Dome Dia : 55Cm + 55Cm<br>Halogen Bulb : 12V - 55W X 8<br>Action Radius : 160 Cm<br>Field Area : 20Cm<br>Color : 4200 K<br>Power : 220V Ac/Dc<br>Intensity : 70.000 Lux + 70.000 Lux |



Regd Add: B/206, Dhuri Pride, Om Nagar, Vasai Road (west), Thane, Mumbai 401202, Maharashtra, India • Tel: +91 250 6594444 info@qualityrise.com • sales@qualityrise.com www.qualityrise.com

# Ceiling shadowless OT light single Dome 4 Reflector



# Ceiling shadowless OT light twin Dome with dichroic Reflector





# Ceiling shadowless OT light single Dome with dichroic Reflector



# Ceiling shadowless OT light twin dome





# Ceiling shadowless OT light single dome



# Mobile shadowless OT light single dome with dichroic Reflector with battery backup





Regd Add: B/206, Dhuri Pride, Om Nagar, Vasai Road (west), Thane, Mumbai 401202, Maharashtra, India • Tel: +91 250 6594444 info@qualityrise.com • sales@qualityrise.com www.qualityrise.com

# Mobile shadowless OT light single dome with four reflector with battery backup



#### Mobile shadowless OT light single dome with dichroic Reflector





### Mobile shadowless OT light single dome with four reflectors



# Mobile shadowless OT light single dome with four reflectors





Regd Add: B/206, Dhuri Pride, Om Nagar, Vasai Road (west), Thane, Mumbai 401202, Maharashtra, India • Tel: +91 250 6594444 info@qualityrise.com • sales@qualityrise.com www.qualityri