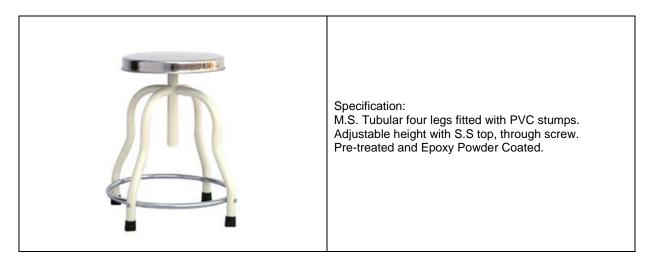

# Patient Stool Revolving S. S. Top

## Patient Revolving stool cushion top

|  | Specification:<br>Revolving Stool, Height adjustable with screw<br>mechanism with 5 castors.<br>Knockdown construction. |
|--|-------------------------------------------------------------------------------------------------------------------------|
|--|-------------------------------------------------------------------------------------------------------------------------|