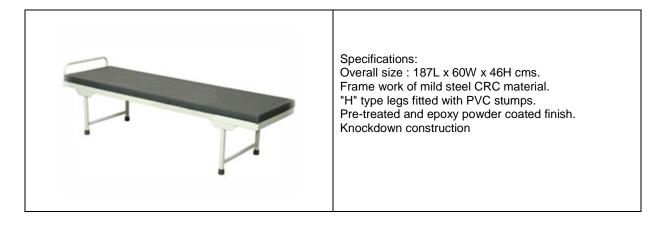

oot bows of unequal height with vertical tube supports. Provisions for four saline locations Size: 206L x 90W x 60 H cms Finish: Epoxy Powder Coated

# Semi-fowler bed (Deluxe)





Regd Add: B/206, Dhuri Pride, Om Nagar, Vasai Road (west), Thane, Mumbai 401202, Maharashtra, India • Tel: +91 250 6594444 info@qualityrise.com • sales@qualityrise.com www.qualityrise.com

# **Hospital Recovery Bed**



# Full fowler bed (STD)



# Full fowler bed (Deluxe)





Regd Add: B/206, Dhuri Pride, Om Nagar, Vasai Road (west), Thane, Mumbai 401202, Maharashtra, India • Tel: +91 250 6594444 info@qualityrise.com • sales@qualityrise.com www.qualityrise.com

# Full fowler bed (ABS panels & ABS tuck away railing)



# Paediatric, Attendant & Plain hospital beds

# **Paediatric Bed**



# **Attendant Bed**





Regd Add: B/206, Dhuri Pride, Om Nagar, Vasai Road (west), Thane, Mumbai 401202, Maharashtra, India • Tel: +91 250 6594444 info@qualityrise.com • sales@qualityrise.com www.qualityrise.com

# Hospital Plain Bed (wire mesh top)



# Hospital Plain Bed (sheet top)





Regd Add: B/206, Dhuri Pride, Om Nagar, Vasai Road (west), Thane, Mumbai 401202, Maharashtra, India • Tel: +91 250 6594444 info@qualityrise.com • sales@qualityrise.com www.qualityrise.com

# **Operation Table**

# **Electromatic Operation Table with Longitudinal Top**





Regd Add: B/206, Dhuri Pride, Om Nagar, Vasai Road (west), Thane, Mumbai 401202, Maharashtra, India • Tel: +91 250 6594444 info@qualityrise.com • sales@qualityrise.com www.qualityrise.com

# **Orthopedic Table**



# **Electromatic Operation Table**



Re