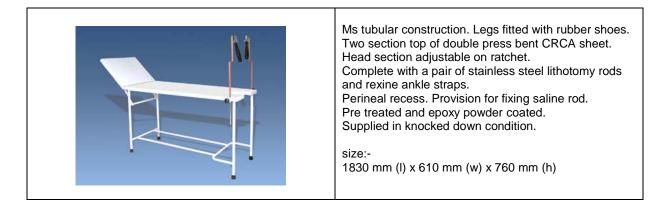

# Gynaecological Delivery Bed (3 section top)

Specifications : Constructed with MS rectangular steel tube Adjustable head section Leg section movable on castors, two with breaks Top is covered with water proof synthetic material Complete with SS bowl 32cm diameter, standard padded leg holders Finish in epoxy powder coated Size : 1830Lx610Wx800H