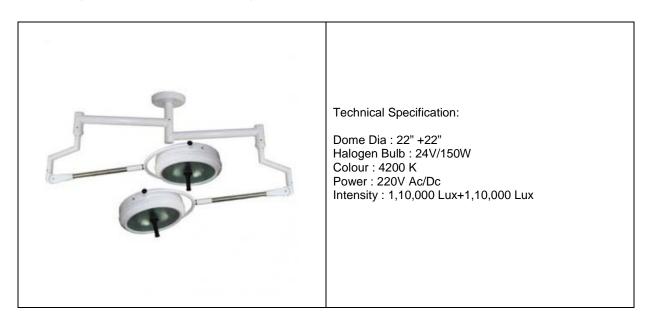

|
|------------|--------------------------------------------------------------------------------------------------------------------------------------------------------------------------------------|
| -3-2 (-2:- | Dome Dia : 55Cm + 55Cm<br>Halogen Bulb : 12V - 55W X 8<br>Action Radius : 160 Cm<br>Field Area : 20Cm<br>Color : 4200 K<br>Power : 220V Ac/Dc<br>Intensity : 70.000 Lux + 70.000 Lux |



Regd Add: B/206, Dhuri Pride, Om Nagar, Vasai Road (west), Thane, Mumbai 401202, Maharashtra, India • Tel: +91 250 6594444 info@qualityrise.com • sales@qualityrise.com www.qualityrise.com

# Ceiling shadowless OT light single Dome 4 Reflector



# Ceiling shadowless OT light twin Dome with dichroic Reflector





# Ceiling shadowless OT light single Dome with dichroic Reflector



# Ceiling shadowless OT light twin dome





# Ceiling shadowless OT light single dome



# Mobile shadowless OT light single dome with dichroic Reflector with battery backup





Regd Add: B/206, Dhuri Pride, Om Nagar, Vasai Road (west), Thane, Mumbai 401202, Maharashtra, India • Tel: +91 250 6594444 info@qualityrise.com • sales@qualityrise.com www.qualityrise.com

# Mobile shadowless OT light single dome with four reflector with battery backup



#### Mobile shadowless OT light single dome with dichroic Reflector





### Mobile shadowless OT light single dome with four reflectors



# Mobile shadowless OT light single dome with four reflectors





Regd Add: B/206, Dhuri Pride, Om Nagar, Vasai Road (west), Thane, M