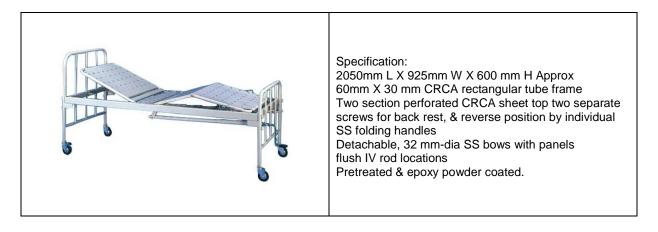

# **SEMI FOWLER AND FOWLER BEDS**

# Semi-fowler bed (STD)

Specification: Frame work of strong & precise steel tubes mounted on 10 cms dia Swivelling castors. Having four section top of perforated CRCA sheet duly machine press bent. Backrest and knee -rest sections manoeuvred by two separate screws. Tabular head and foot bows of unequal height with vertical tube supports. Provisions for four saline locations Size: 206L x 90W x 60 H cms Finish: Epoxy Powder Coated